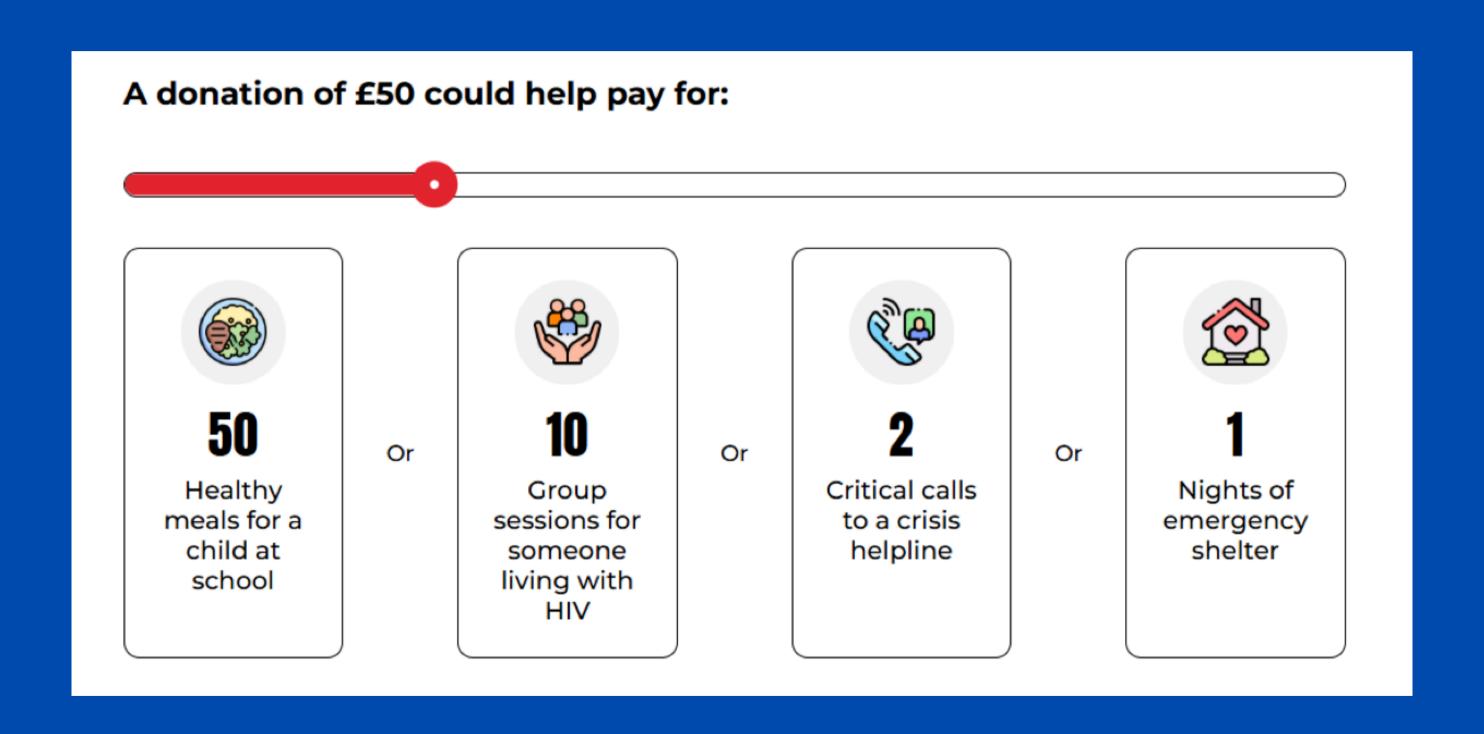

#### HOW WILL YOUR SPONSOR MONEY HELP?

Helping families that use baby banks

COMMUNITY FOOD CENTRES

Centres can be improved and restocked more regularly SAFE SPAC E

People who are trying to escape danger can access a safe space

#### YOUR DONATIONS CAN CHANGE LIVES