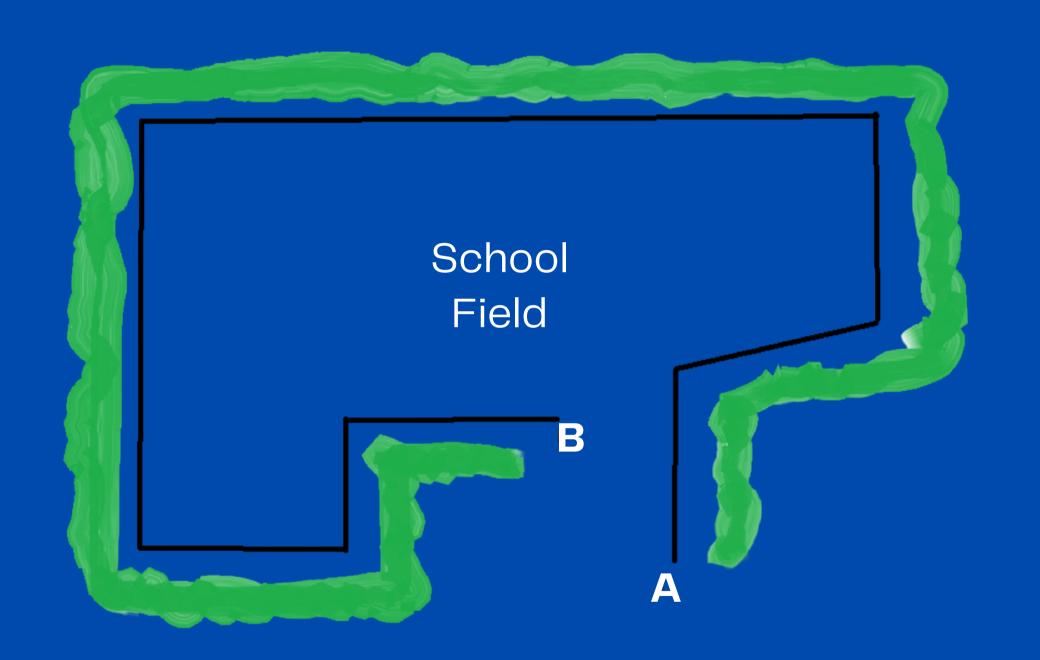

### COUNTING THE MILES

A to B =  $\frac{1}{2}$  a mile 2 laps from A to B = 1 mile